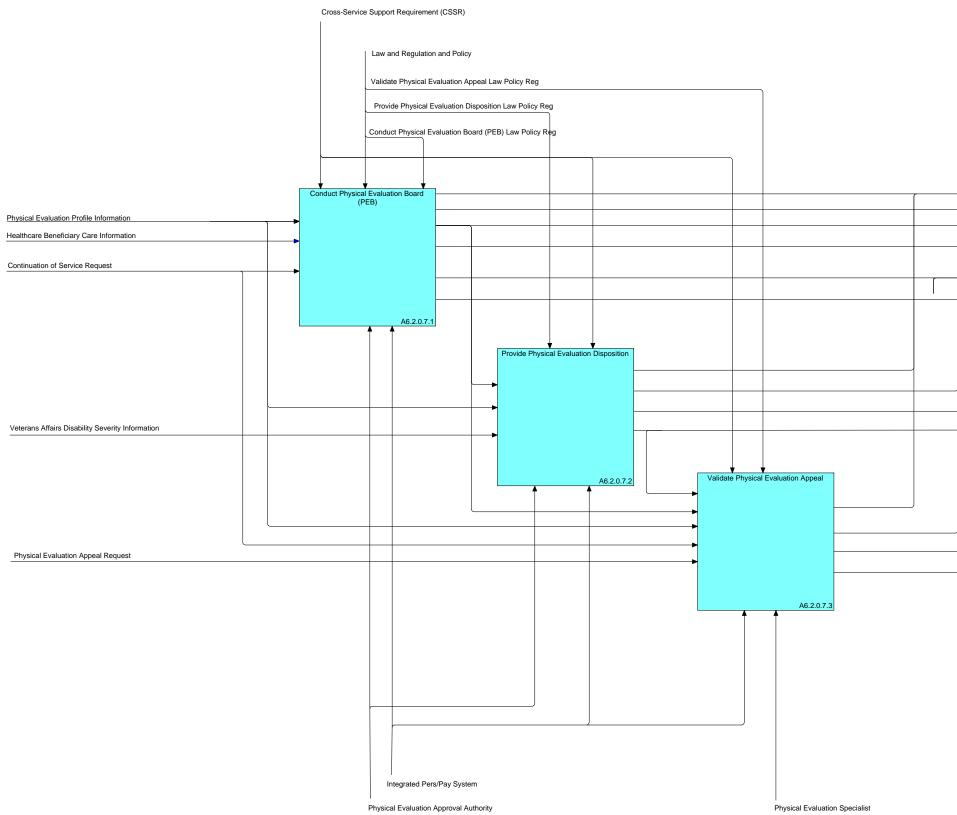

Physical Evaluation Decision Notification Physical Evaluation Profile Update Information Physical Evaluation Fit for Duty Information Physical Performance Evaluation Disposition

Involuntary Separation Request

|   | Retirement Request                                |
|---|---------------------------------------------------|
|   | -                                                 |
|   |                                                   |
|   |                                                   |
|   |                                                   |
|   |                                                   |
|   |                                                   |
| - |                                                   |
|   | Physical Evaluation Severity Rating Disposition   |
|   | Physical Evaluation Severity Rating Disposition   |
|   | Physical Evaluation Severity Rating Disposition ► |
|   | Physical Evaluation Severity Rating Disposition   |

Physical Evaluation Appeal Disposition